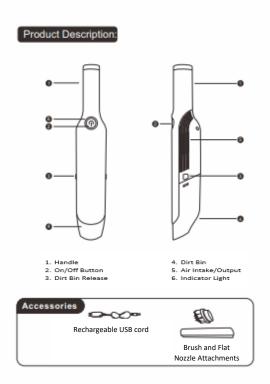

## **TIDY-SWEEP** Wet Dry Handheld Cordless Mini Vacuum Instruction Manual **(19)** Please read manual carefully before use.

Distributed by: Remarkable Goodz



## Product Parameters:

|                   | Rechargeable | Vehicle-mounted |
|-------------------|--------------|-----------------|
| Working Voltage:  | 11.1V/7.4V   | DC 12V          |
| Line length       |              | 4.5M            |
| Discharge Time:   | 20min        |                 |
| Battery Capacity: | 2000mAh      |                 |

- Do not immerse in water or other liquids
- Do not touch the power cord with wet hands
- Keep the vacuum and cord away from heated surfaces
- Do not use if power cord of vacuum appears damaged
- Do not leave an activated vacuum unattended
- Do not yank the power cord from the socket
- Do not block the air input/output while in use
- Do not use an adapter plug higher than 2A for charging
- 9. For best performance empty dirt bin when it exc