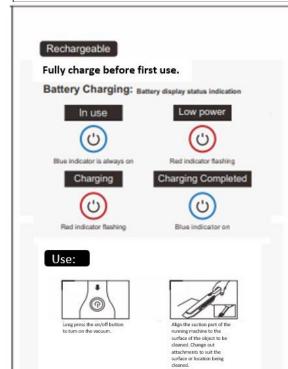

ength       |              | 4.5M            |
| Discharge Time:   | 20min        |                 |
| Battery Capacity: | 2000mAh      |                 |

- Do not immerse in water or other liquids
- Do not touch the power cord with wet hands
- Keep the vacuum and cord away from heated surfaces
- Do not use if power cord of vacuum appears damaged
- Do not leave an activated vacuum unattended
- Do not yank the power cord from the socket
- Do not block the air input/output while in use
- Do not use an adapter plug higher than 2A for charging
- 9. For best performance empty dirt bin when it exceeds 50% capacity
- 10. Vacuum performance will be affected if the filter is blocked by
- debris; the dirt bin is too full; or the battery is not charged enough.
- 11. Keep out of reach of children