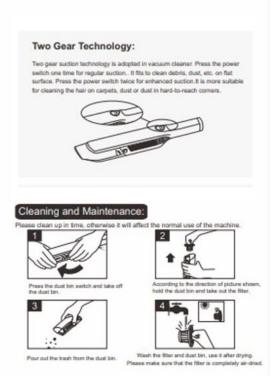

gth       |              | 4.5M            |
| Discharge Time:   | 20min        |                 |
| Battery Capacity: | 2000mAh      |                 |

- Do not immerse in water or other liquids
- Do not touch the power cord with wet hands
- Keep the vacuum and cord away from heated surfaces
- Do not use if power cord of vacuum appears damaged
- Do not leave an activated vacuum unattended
- Do not yank the power cord from the socket
- Do not block the air input/output while in use
- Do not use an adapter plug higher than 2A for charging
- 9. For best performance empty dirt bin when it exceeds 50% capacity
- 10. Vacuum performance will be affected if the filter is blocked by
- debris; the dirt bin is too full; or the battery is not charged enough.
- 11. Keep out of reach of children