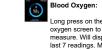

Records the current

number of steps, alories and distance.

Apps.

Exercise:

ong press on the blood oxygen screen to measure. Will display the last 7 readings. More detailed analysis is available in the App.