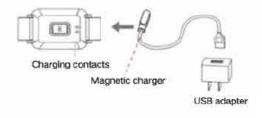

# Charging

- 1. It is recommended to fully charge the watch before use.
- 2. Match the charging clip to the charging holes on the back of the watch and plug the other end into a USB charging port.
- 3. Do not charge with a power adapter whose output current exceeds 2A as it could burn out the watch circuit.
- Follow the picture below for charging.