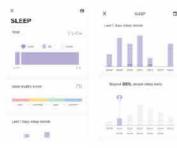

weather, air quality information, and conditions for the next day. This function works only when connected to the App, the phone is using GPS positioning, and the App has permission to access

If wearing while you sleep, the watch will LTDF 0200record and show the total sleep time, as well as dividing it into deep sleep and light sleep. More detailed information can be found in the App. The watch can