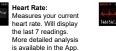

na press on the exercise screen and select the sport to measure. Will display the last reading. 8 sport modes available.

Blood Pressure: Long press on the BP screen to measure. Wil display the last 7 readings. More detailed analysis is