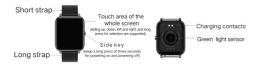

# TouchTime Square SmartWatch



# Instruction Manual Please read this manual carefully before using the product.



# Product Identification



# Charging

- 1. It is recommended to fully charge the watch before use.
- 2. Match the charging clip to the charging holes on the back of the watch and plug the other end into a USB charging port.
- 3. Do not charge with a power adapter whose output current exceeds 2A as it could burn out the watch circuit.
- Follow the picture below for charging.



# Watch App Installation

- 1. This is a wireless transmission product, and many functions need to be connected to a supporting APP before they can be
- 2. Scan the following QR Code to download the APP or search for "hero band III" in the APP store.
- 3. If your watch is not receiving reminders/messages from your phone:
  - a. Make sure all relevant APPs have the alert switch on. b. Confirm in each individual APP that push notifications is